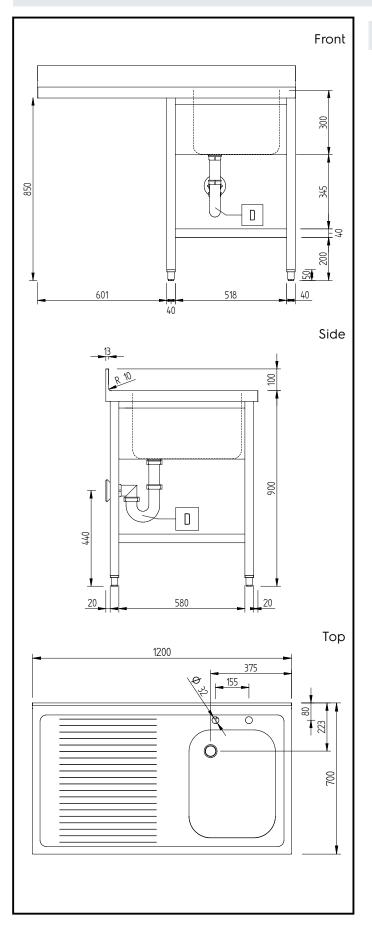

## **Key Information:**

External dimensions, Width:

134128 (GLRISSPELS)1200 mmExternal dimensions, Depth:700 mmExternal dimensions, Height:1000 mmUpstand Dimensions, Height:100 mmUpstand Dimensions, Depth:13 mmUpstand Dimensions, Radius:R=10Bowls number1

Bowl dimensions 400X500XH250

Worktop thickness: 50 mm Net weight: 32 kg